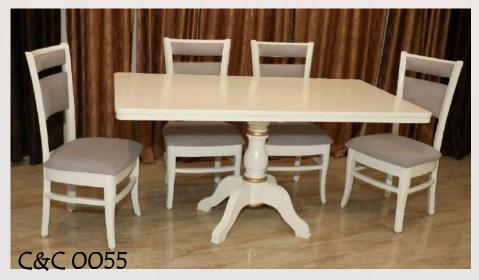

All our furniture is made of Teak wood, which is then hand-crafted using time proven traditional techniques. It is then finished using our hand rubbed polish technique. With our flawless craftsmanship, timeless design and style adds to flair and sophistication of any home, office, hotel or interior design project.