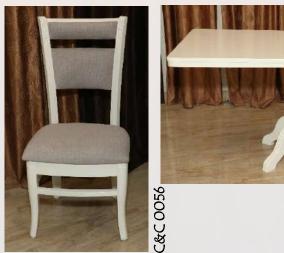

All our furniture is made of Teak wood, which is then hand-crafted using time proven traditional techniques. It is then finished using our hand rubbed polish technique. With our flawless craftsmanship, timeless design and style adds to flair and sophistication of any home, office, hotel or interior design project.