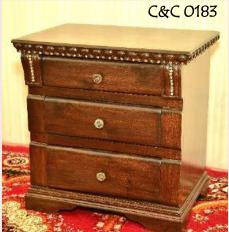

All our furniture is made of Teak wood, which is then hand-crafted using time proven traditional techniques. It is then finished using our hand rubbed polish technique. With our flawless craftsmanship, timeless design and style adds to flair and sophistication of any home, office, hotel or interior design project.