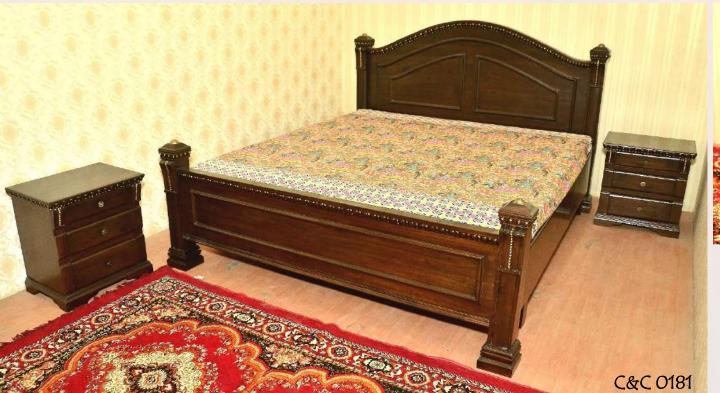

All our furniture is made of Teak wood, which is then hand-crafted using time proven traditional techniques. It is then finished using our hand rubbed polish technique. With our flawless craftsmanship, timeless design and style adds to flair and sophistication of any home, office, hotel or interior design project.