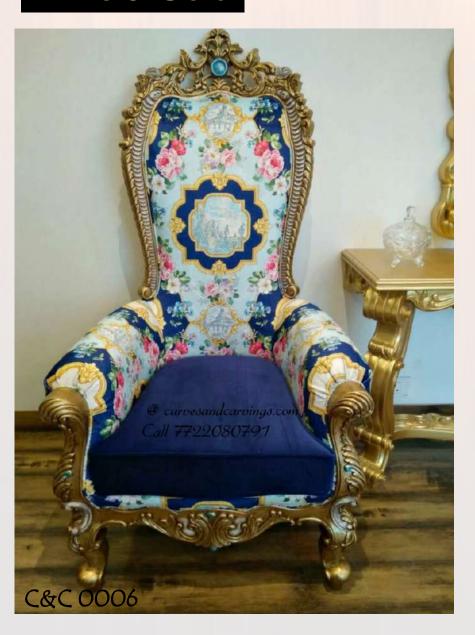

and modern design.

All our furniture is made of Teak wood, which is then hand-crafted using time proven traditional techniques. It is then finished using our hand rubbed polish technique. With our flawless craftsmanship, timeless design and style adds to flair and sophistication of any home, office, hotel or interior design project.

Please feel free to browse through our entire Product Gallery at <a href="www.curvesandcarvings.com">www.curvesandcarvings.com</a> or at <a href="www.instagram.com/curvesandcarvings">www.instagram.com/curvesandcarvings</a>. Do write us at <a href="contact@curvesandcarvings.com">contact@curvesandcarvings</a>.com to let us have your feedback.

Vikas Maini 7722080791

Mumbai showroom address- G23, Laxmi Industrial Estate, Andheri West, Mumbai 400053















@ CurvesandCarvings.com. All rights reserved















C&C 00012

### **Evergreen Chesterfield**





# Classic Rattan









### French Classic





### Teak Classic







@ CurvesandCarvings.com. All rights reserved

### French Classic







# Classic Rattan













#### **Teak Wood Classics**















# Teak Classic











# Contemporary



























@ CurvesandCarvings.com. All rights reserved









23







@ CurvesandCarvings.com. All rights reserved

# Contemporary





25





# Teak Classic





# Contemporary







### French Classic















31







32

# Contemporary





@ CurvesandCarvings.com. All rights reserved

### Contemporary







@ CurvesandCarvings.com. All rights reserved







@ CurvesandCarvings.com. All rig