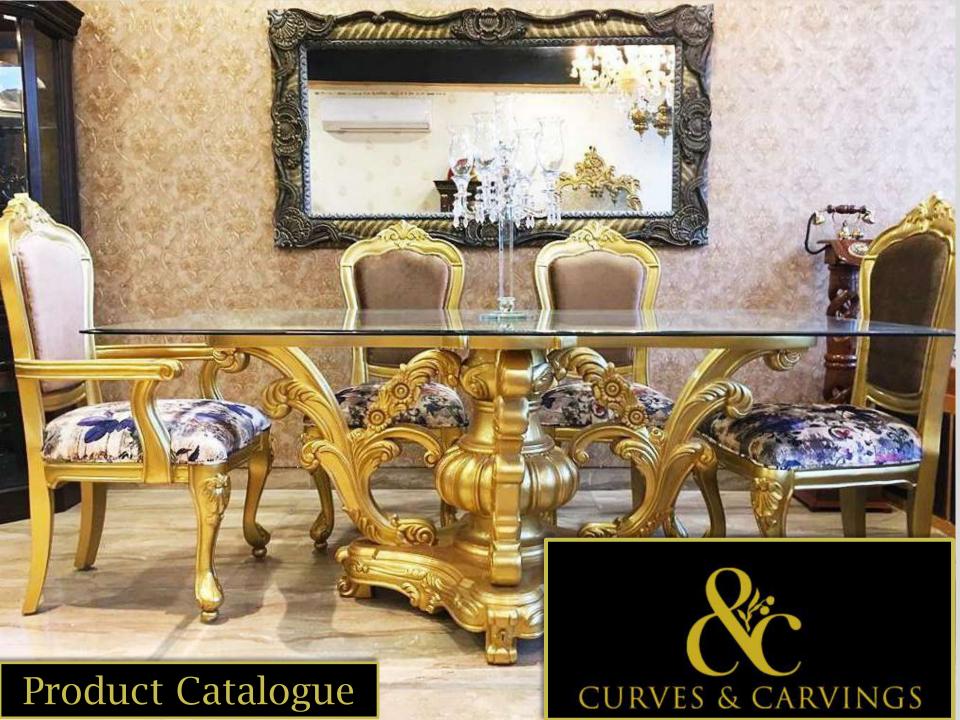

Curves & Carvings is the finest store of Designer Luxury Furniture. We specialized in making Antique, Classic & Colonial reproduction furniture. This catalogue is our endeavour to introduce you to some of subliminally beautiful and exquisite furniture items manufactured recently.

Over the years, we have carefully selected the finest pieces from amongst thousands of designs and introduced these into our collection. Our workmanship is inarguably among the finest in the world, as we have generations of artists working for us, who are masters of wooden arts. Our designs are unique as they are judicious blend of antique and modern design.

All our furniture is made of Teak wood, which is then hand-crafted using time proven traditional techniques. It is then finished using our hand rubbed polish technique. With our flawless craftsmanship, timeless design and style adds to flair and sophistication of any home, office, hotel or interior design project.